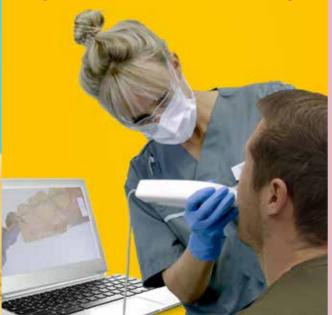

#### COMPLIMENTARY SCAN

2

You'll have a smile assessment with a UK registered dentist. After a free 3D digital scan of your teeth they will create your unique treatment plan

We will use this bespoke 3D image to create your unique ClearCorrect treatment plan.