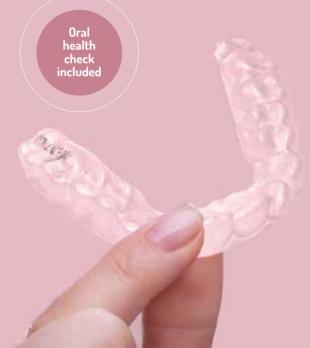

#### YOUR CLEAR BRACES

You'll collect your first set of clear braces and the dentist will show you how to fit them and give you all the information you need about how to care for them.