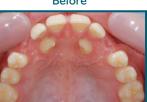

### Before

We offer our patients the very latest In-Ovation system appliances including the aesthetic In-Ovation C and In-Ovation L<sup>MTM</sup>. The In-Ovation braces are gentle with a special free-sliding technology, which places little pressure on the teeth as they are gently guided into place. As a result, treatment not only takes less time and requires fewer appointments but is more comfortable than traditional fixed braces.