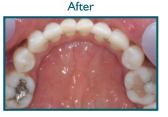

fast and comfortable treatment with the added benefit of high aesthetics. The latest high tech wires are used, ensuring rapid but comfortable progress.

**In-Ovation L<sup>MTM</sup>** offers a superb alternative to tray aligners for patients requiring 6 mm of movement or less. A breakthrough in cosmetic orthodontics for patients seeking fast, cosmetic correction of minor misalignments and yet are not willing to wear braces. Completely invisible, L<sup>MTM</sup> self-ligating "quick clips" work within a shorter period of time, to give you the desired, perfect smile.

### Patient benefits

- In-Ovation L<sup>MTM</sup> is 100% invisible
- In-Ovation C is aesthetically pleasing
- Improved facial proportion and appearance
- Reduced treatment time
- Greater Comfort
- Fewer practice visits











After