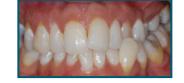

### Before

We offer our patients the very latest In-Ovation system appliances including the aesthetic In-Ovation C and In-Ovation L<sup>MTM</sup>. The In-Ovation braces are gentle with a special free-sliding technology, which places little pressure on the teeth as they are gently guided into place. As a result, treatment not only takes less time and requires fewer appointments but is more comfortable than traditional fixed braces.