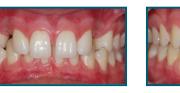

### Before

We offer our patients the very latest In-Ovation system appliances including the aesthetic In-Ovation C and In-Ovation L<sup>MTM</sup>. The In-Ovation braces are gentle with a special free-sliding technology, which places little pressure on the teeth as they are gently guided into place. As a result, treatment not only takes less time and requires fewer appointments but is more comfortable than traditional fixed braces.