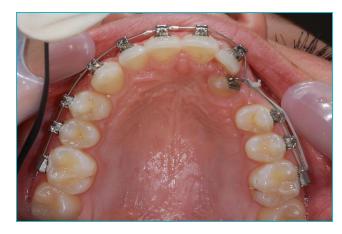

At 14 years, Charlotte was concerned about an upper canine which had failed to erupt and was impacted in the roof of her mouth



## An upper deciduous canine was retained and the permanent canine was impacted in the palate









# The buried canine was exposed surgically and the deciduous (baby) canine extracted. The canine then grew slowly into the roof of the mouth.

exposed





#### **Dr Horobin used the Damon 3mx brace**









#### **Progress after 4 months**









#### **Progress after 9 months**









#### **Progress after 15 months**









#### **Progress after 22 months**









#### **Upper arch sequence**









3 4



## Finished Result after 27 months







#### Before





#### **After**





**Before** After





### Smile Created by



Confidence in your smile