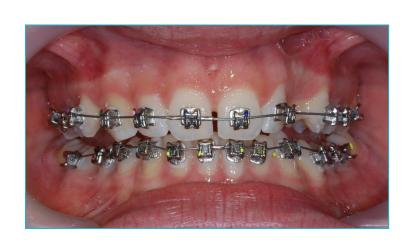

At 14 years, Charlotte was concerned about an upper canine which had failed to erupt and was impacted in the roof of her mouth



## An upper deciduous canine was retained and the permanent canine was impacted in the palate









# The buried canine was exposed surgically and the deciduous (baby) canine extracted. The canine then grew slowly into the roof of the mouth.

exposed





#### **Dr Horobin used the Damon 3mx brace**









#### **Progress after 4 months**









#### **Progress after 9 months**









#### **Progress after 15 months**









#### **Progress after 22 months**









#### **Upper arch sequence**









3 4



## Finished Result after 27 months







#### Before





#### **After**





**Before** After





### Smile Created by



Confidence in your smile