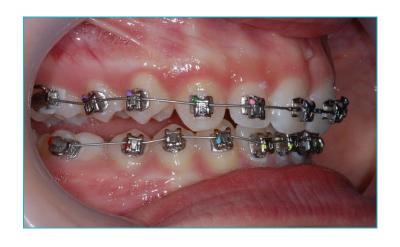

At 14 years, Charlotte was concerned about an upper canine which had failed to erupt and was impacted in the roof of her mouth



## An upper deciduous canine was retained and the permanent canine was impacted in the palate









# The buried canine was exposed surgically and the deciduous (baby) canine extracted. The canine then grew slowly into the roof of the mouth.

exposed





#### **Dr Horobin used the Damon 3mx brace**









#### **Progress after 4 months**









#### **Progress after 9 months**









#### **Progress after 15 months**









#### **Progress after 22 months**









#### **Upper arch sequence**









3 4



## Finished Result after 27 months







#### Before





#### **After**





**Before** After





### Smile Created by



Confidence in your smile