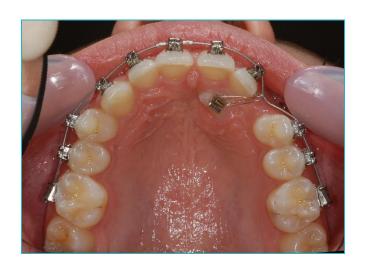

## An upper deciduous canine was retained and the permanent canine was impacted in the palate

# The buried canine was exposed surgically and the deciduous (baby) canine extracted. The canine then grew slowly into the roof of the mouth.

exposed

#### **Upper arch sequence**

3 4