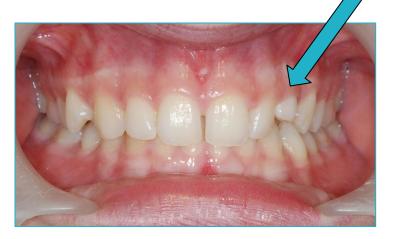

At 14 years, Charlotte was concerned about an upper canine which had failed to erupt and was impacted in the roof of her mouth

## An upper deciduous canine was retained and the permanent canine was impacted in the palate