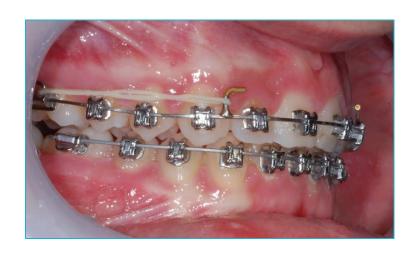

At 14 years, Charlotte was concerned about an upper canine which had failed to erupt and was impacted in the roof of her mouth



## An upper deciduous canine was retained and the permanent canine was impacted in the palate









# The buried canine was exposed surgically and the deciduous (baby) canine extracted. The canine then grew slowly into the roof of the mouth.

exposed





#### **Dr Horobin used the Damon 3mx brace**









#### **Progress after 4 months**









#### **Progress after 9 months**









#### **Progress after 15 months**









#### **Progress after 22 months**









#### **Upper arch sequence**









3 4



## Finished Result after 27 months







#### Before





#### **After**





**Before** After





### Smile Created by



Confidence in your smile