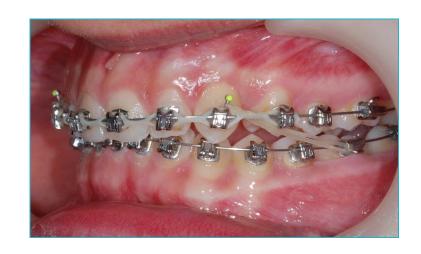

At 14 years, Charlotte was concerned about an upper canine which had failed to erupt and was impacted in the roof of her mouth



## An upper deciduous canine was retained and the permanent canine was impacted in the palate









# The buried canine was exposed surgically and the deciduous (baby) canine extracted. The canine then grew slowly into the roof of the mouth.

exposed





#### **Dr Horobin used the Damon 3mx brace**









#### **Progress after 4 months**









#### **Progress after 9 months**









#### **Progress after 15 months**









#### **Progress after 22 months**









#### **Upper arch sequence**









3 4



## Finished Result after 27 months







#### Before





#### **After**





**Before** After





### Smile Created by



Confidence in your smile