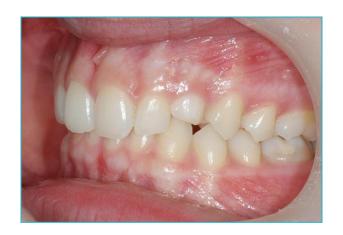

At 14 years, Charlotte was concerned about an upper canine which had failed to erupt and was impacted in the roof of her mouth



## An upper deciduous canine was retained and the permanent canine was impacted in the palate









# The buried canine was exposed surgically and the deciduous (baby) canine extracted. The canine then grew slowly into the roof of the mouth.

exposed





#### **Dr Horobin used the Damon 3mx brace**









#### **Progress after 4 months**









#### **Progress after 9 months**









#### **Progress after 15 months**









#### **Progress after 22 months**









#### **Upper arch sequence**









3 4



## Finished Result after 27 months







#### Before





#### **After**





**Before** After





### Smile Created by



Confidence in your smile