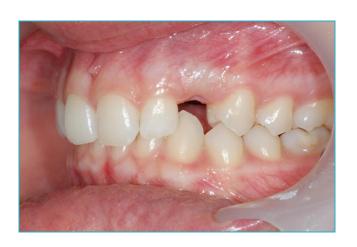

At 14 years, Charlotte was concerned about an upper canine which had failed to erupt and was impacted in the roof of her mouth

## An upper deciduous canine was retained and the permanent canine was impacted in the palate

# The buried canine was exposed surgically and the deciduous (baby) canine extracted. The canine then grew slowly into the roof of the mouth.

exposed