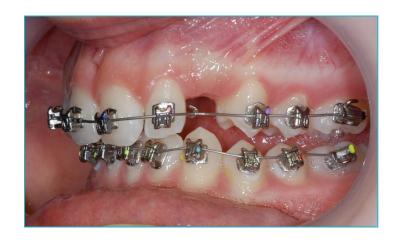

At 14 years, Charlotte was concerned about an upper canine which had failed to erupt and was impacted in the roof of her mouth



## An upper deciduous canine was retained and the permanent canine was impacted in the palate









# The buried canine was exposed surgically and the deciduous (baby) canine extracted. The canine then grew slowly into the roof of the mouth.

exposed





#### **Dr Horobin used the Damon 3mx brace**









#### **Progress after 4 months**









#### **Progress after 9 months**









#### **Progress after 15 months**









#### **Progress after 22 months**









#### **Upper arch sequence**









3 4



## Finished Result after 27 months







#### Before





#### **After**





**Before** After





### Smile Created by



Confidence in your smile