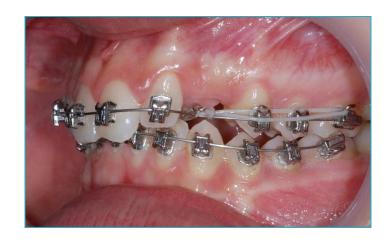

At 14 years, Charlotte was concerned about an upper canine which had failed to erupt and was impacted in the roof of her mouth



## An upper deciduous canine was retained and the permanent canine was impacted in the palate









# The buried canine was exposed surgically and the deciduous (baby) canine extracted. The canine then grew slowly into the roof of the mouth.

exposed





#### **Dr Horobin used the Damon 3mx brace**









#### **Progress after 4 months**









#### **Progress after 9 months**









#### **Progress after 15 months**









#### **Progress after 22 months**









#### **Upper arch sequence**









3 4



## Finished Result after 27 months







#### Before





#### **After**





**Before** After





### Smile Created by



Confidence in your smile