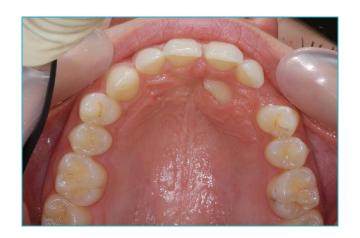

At 14 years, Charlotte was concerned about an upper canine which had failed to erupt and was impacted in the roof of her mouth

## An upper deciduous canine was retained and the permanent canine was impacted in the palate

# The buried canine was exposed surgically and the deciduous (baby) canine extracted. The canine then grew slowly into the roof of the mouth.

exposed