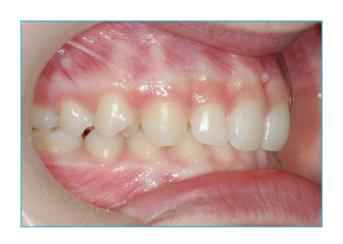

At 14 years, Charlotte was concerned about an upper canine which had failed to erupt and was impacted in the roof of her mouth

## An upper deciduous canine was retained and the permanent canine was impacted in the palate