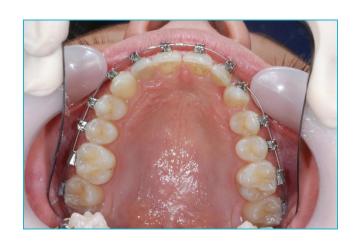

At 14 years, Charlotte was concerned about an upper canine which had failed to erupt and was impacted in the roof of her mouth



## An upper deciduous canine was retained and the permanent canine was impacted in the palate









# The buried canine was exposed surgically and the deciduous (baby) canine extracted. The canine then grew slowly into the roof of the mouth.

exposed





#### **Dr Horobin used the Damon 3mx brace**









#### **Progress after 4 months**









#### **Progress after 9 months**









#### **Progress after 15 months**









#### **Progress after 22 months**









#### **Upper arch sequence**









3 4



## Finished Result after 27 months







#### Before





#### **After**





**Before** After





### Smile Created by



Confidence in your smile