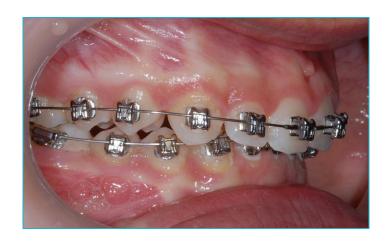

At 14 years, Charlotte was concerned about an upper canine which had failed to erupt and was impacted in the roof of her mouth



## An upper deciduous canine was retained and the permanent canine was impacted in the palate









# The buried canine was exposed surgically and the deciduous (baby) canine extracted. The canine then grew slowly into the roof of the mouth.

exposed





#### **Dr Horobin used the Damon 3mx brace**









#### **Progress after 4 months**









#### **Progress after 9 months**









#### **Progress after 15 months**









#### **Progress after 22 months**









#### **Upper arch sequence**









3 4



## Finished Result after 27 months







#### Before





#### **After**





**Before** After





### Smile Created by



Confidence in your smile