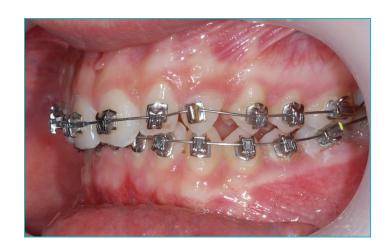

At 14 years, Charlotte was concerned about an upper canine which had failed to erupt and was impacted in the roof of her mouth



## An upper deciduous canine was retained and the permanent canine was impacted in the palate









# The buried canine was exposed surgically and the deciduous (baby) canine extracted. The canine then grew slowly into the roof of the mouth.

exposed





#### **Dr Horobin used the Damon 3mx brace**









#### **Progress after 4 months**









#### **Progress after 9 months**









#### **Progress after 15 months**









#### **Progress after 22 months**









#### **Upper arch sequence**









3 4



## Finished Result after 27 months







#### Before





#### **After**





**Before** After





### Smile Created by



Confidence in your smile