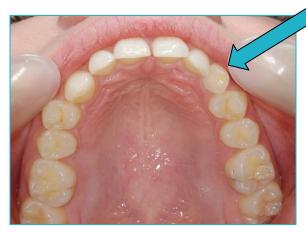

At 14 years, Charlotte was concerned about an upper canine which had failed to erupt and was impacted in the roof of her mouth



## An upper deciduous canine was retained and the permanent canine was impacted in the palate









# The buried canine was exposed surgically and the deciduous (baby) canine extracted. The canine then grew slowly into the roof of the mouth.

exposed





#### **Dr Horobin used the Damon 3mx brace**









#### **Progress after 4 months**









#### **Progress after 9 months**









#### **Progress after 15 months**









#### **Progress after 22 months**









#### **Upper arch sequence**









3 4



## Finished Result after 27 months







#### Before





#### **After**





**Before** After





### Smile Created by



Confidence in your smile