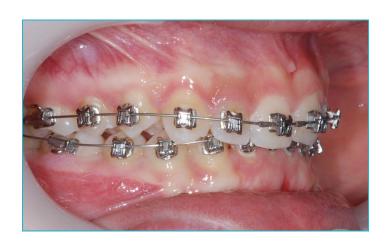

At 14 years, Charlotte was concerned about an upper canine which had failed to erupt and was impacted in the roof of her mouth



## An upper deciduous canine was retained and the permanent canine was impacted in the palate









# The buried canine was exposed surgically and the deciduous (baby) canine extracted. The canine then grew slowly into the roof of the mouth.

exposed





#### **Dr Horobin used the Damon 3mx brace**









#### **Progress after 4 months**









#### **Progress after 9 months**









#### **Progress after 15 months**









#### **Progress after 22 months**









#### **Upper arch sequence**









3 4



## Finished Result after 27 months







#### Before





#### **After**





**Before** After





### Smile Created by



Confidence in your smile