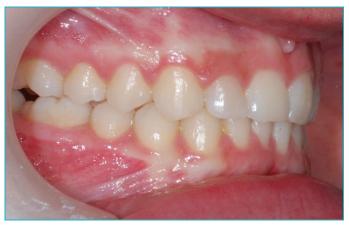

At 14 years, Charlotte was concerned about an upper canine which had failed to erupt and was impacted in the roof of her mouth



## An upper deciduous canine was retained and the permanent canine was impacted in the palate









# The buried canine was exposed surgically and the deciduous (baby) canine extracted. The canine then grew slowly into the roof of the mouth.

exposed





#### **Dr Horobin used the Damon 3mx brace**









#### **Progress after 4 months**









#### **Progress after 9 months**









#### **Progress after 15 months**









#### **Progress after 22 months**









#### **Upper arch sequence**









3 4



## Finished Result after 27 months







#### Before





#### **After**





**Before** After





### Smile Created by



Confidence in your smile