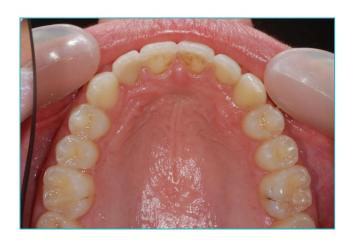

At 14 years, Charlotte was concerned about an upper canine which had failed to erupt and was impacted in the roof of her mouth



## An upper deciduous canine was retained and the permanent canine was impacted in the palate









# The buried canine was exposed surgically and the deciduous (baby) canine extracted. The canine then grew slowly into the roof of the mouth.

exposed





#### **Dr Horobin used the Damon 3mx brace**









#### **Progress after 4 months**









#### **Progress after 9 months**









#### **Progress after 15 months**









#### **Progress after 22 months**









#### **Upper arch sequence**









3 4



## Finished Result after 27 months







#### Before





#### **After**





**Before** After





### Smile Created by



Confidence in your smile