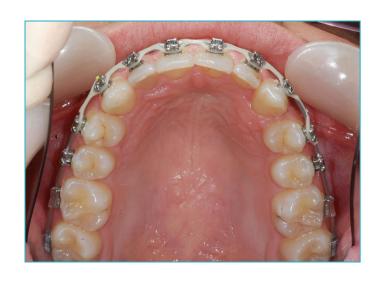

At 14 years, Charlotte was concerned about an upper canine which had failed to erupt and was impacted in the roof of her mouth



## An upper deciduous canine was retained and the permanent canine was impacted in the palate









# The buried canine was exposed surgically and the deciduous (baby) canine extracted. The canine then grew slowly into the roof of the mouth.

exposed





#### **Dr Horobin used the Damon 3mx brace**









#### **Progress after 4 months**









#### **Progress after 9 months**









#### **Progress after 15 months**









#### **Progress after 22 months**









#### **Upper arch sequence**









3 4



## Finished Result after 27 months







#### Before





#### **After**





**Before** After





### Smile Created by



Confidence in your smile