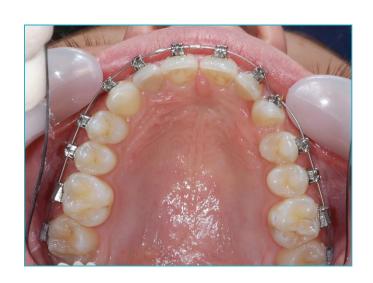

At 14 years, Charlotte was concerned about an upper canine which had failed to erupt and was impacted in the roof of her mouth



## An upper deciduous canine was retained and the permanent canine was impacted in the palate









# The buried canine was exposed surgically and the deciduous (baby) canine extracted. The canine then grew slowly into the roof of the mouth.

exposed





#### **Dr Horobin used the Damon 3mx brace**









#### **Progress after 4 months**









#### **Progress after 9 months**









#### **Progress after 15 months**









#### **Progress after 22 months**









#### **Upper arch sequence**









3 4



## Finished Result after 27 months







#### Before





#### **After**





**Before** After





### Smile Created by



Confidence in your smile