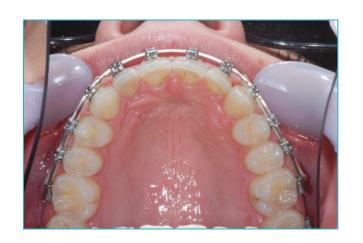

At 14 years, Charlotte was concerned about an upper canine which had failed to erupt and was impacted in the roof of her mouth



## An upper deciduous canine was retained and the permanent canine was impacted in the palate









# The buried canine was exposed surgically and the deciduous (baby) canine extracted. The canine then grew slowly into the roof of the mouth.

exposed





#### **Dr Horobin used the Damon 3mx brace**









#### **Progress after 4 months**









#### **Progress after 9 months**









#### **Progress after 15 months**









#### **Progress after 22 months**









#### **Upper arch sequence**









3 4



## Finished Result after 27 months







#### Before





#### **After**





**Before** After





### Smile Created by



Confidence in your smile