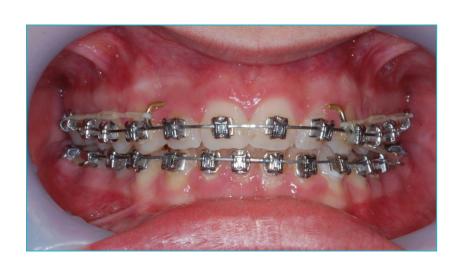

At 14 years, Charlotte was concerned about an upper canine which had failed to erupt and was impacted in the roof of her mouth



## An upper deciduous canine was retained and the permanent canine was impacted in the palate









# The buried canine was exposed surgically and the deciduous (baby) canine extracted. The canine then grew slowly into the roof of the mouth.

exposed





#### **Dr Horobin used the Damon 3mx brace**









#### **Progress after 4 months**









#### **Progress after 9 months**









#### **Progress after 15 months**









#### **Progress after 22 months**









#### **Upper arch sequence**









3 4



## Finished Result after 27 months







#### Before





#### **After**





**Before** After





### Smile Created by



Confidence in your smile