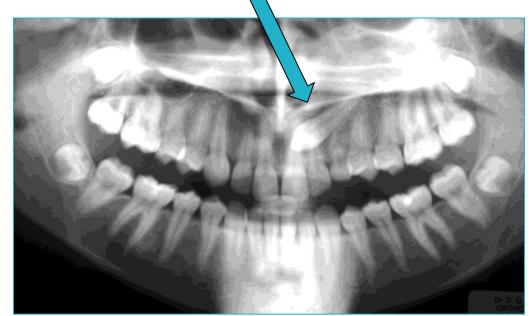

## An upper deciduous canine was retained and the permanent canine was impacted in the palate

# The buried canine was exposed surgically and the deciduous (baby) canine extracted. The canine then grew slowly into the roof of the mouth.

exposed