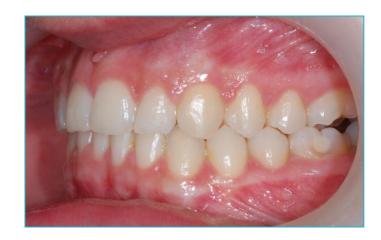

At 14 years, Charlotte was concerned about an upper canine which had failed to erupt and was impacted in the roof of her mouth



## An upper deciduous canine was retained and the permanent canine was impacted in the palate









# The buried canine was exposed surgically and the deciduous (baby) canine extracted. The canine then grew slowly into the roof of the mouth.

exposed





#### **Dr Horobin used the Damon 3mx brace**









#### **Progress after 4 months**









#### **Progress after 9 months**









#### **Progress after 15 months**









#### **Progress after 22 months**









#### **Upper arch sequence**









3 4



## Finished Result after 27 months







#### Before





#### **After**





**Before** After





### Smile Created by



Confidence in your smile