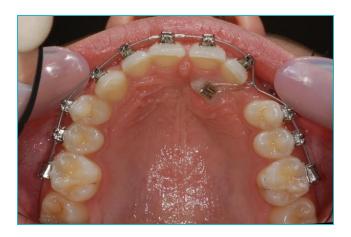

At 14 years, Charlotte was concerned about an upper canine which had failed to erupt and was impacted in the roof of her mouth



## An upper deciduous canine was retained and the permanent canine was impacted in the palate









# The buried canine was exposed surgically and the deciduous (baby) canine extracted. The canine then grew slowly into the roof of the mouth.

exposed





#### **Dr Horobin used the Damon 3mx brace**









#### **Progress after 4 months**









#### **Progress after 9 months**









#### **Progress after 15 months**









#### **Progress after 22 months**









#### **Upper arch sequence**









3 4



## Finished Result after 27 months







#### Before





#### **After**





**Before** After





### Smile Created by



Confidence in your smile