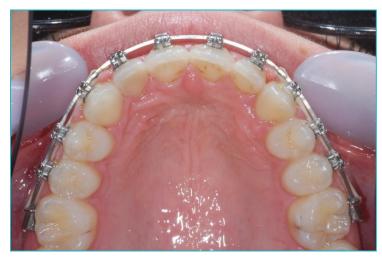

At 14 years, Charlotte was concerned about an upper canine which had failed to erupt and was impacted in the roof of her mouth



## An upper deciduous canine was retained and the permanent canine was impacted in the palate









# The buried canine was exposed surgically and the deciduous (baby) canine extracted. The canine then grew slowly into the roof of the mouth.

exposed





#### **Dr Horobin used the Damon 3mx brace**









#### **Progress after 4 months**









#### **Progress after 9 months**









#### **Progress after 15 months**









#### **Progress after 22 months**









#### **Upper arch sequence**









3 4



## Finished Result after 27 months







#### Before





#### **After**





**Before** After





### Smile Created by



Confidence in your smile