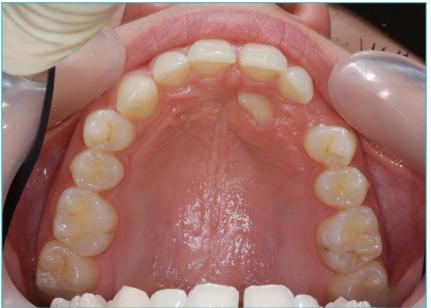

At 14 years, Charlotte was concerned about an upper canine which had failed to erupt and was impacted in the roof of her mouth



## An upper deciduous canine was retained and the permanent canine was impacted in the palate









# The buried canine was exposed surgically and the deciduous (baby) canine extracted. The canine then grew slowly into the roof of the mouth.

exposed





#### **Dr Horobin used the Damon 3mx brace**









#### **Progress after 4 months**









#### **Progress after 9 months**









#### **Progress after 15 months**









#### **Progress after 22 months**









#### **Upper arch sequence**









3 4



## Finished Result after 27 months







#### Before





#### **After**





**Before** After





### Smile Created by



Confidence in your smile