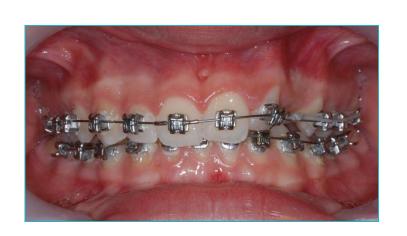

At 14 years, Charlotte was concerned about an upper canine which had failed to erupt and was impacted in the roof of her mouth



## An upper deciduous canine was retained and the permanent canine was impacted in the palate









# The buried canine was exposed surgically and the deciduous (baby) canine extracted. The canine then grew slowly into the roof of the mouth.

exposed





#### **Dr Horobin used the Damon 3mx brace**









#### **Progress after 4 months**









#### **Progress after 9 months**









#### **Progress after 15 months**









#### **Progress after 22 months**









#### **Upper arch sequence**









3 4



## Finished Result after 27 months







#### Before





#### **After**





**Before** After





### Smile Created by



Confidence in your smile