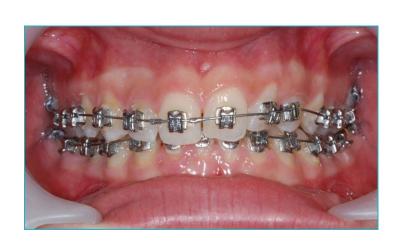

At 14 years, Charlotte was concerned about an upper canine which had failed to erupt and was impacted in the roof of her mouth



## An upper deciduous canine was retained and the permanent canine was impacted in the palate









# The buried canine was exposed surgically and the deciduous (baby) canine extracted. The canine then grew slowly into the roof of the mouth.

exposed





#### **Dr Horobin used the Damon 3mx brace**









#### **Progress after 4 months**









#### **Progress after 9 months**









#### **Progress after 15 months**









#### **Progress after 22 months**









#### **Upper arch sequence**









3 4



## Finished Result after 27 months







#### Before





#### **After**





**Before** After





### Smile Created by



Confidence in your smile