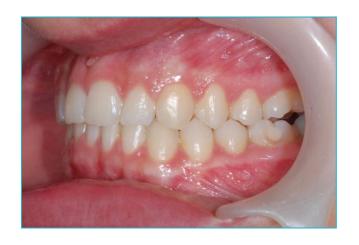

At 14 years, Charlotte was concerned about an upper canine which had failed to erupt and was impacted in the roof of her mouth



## An upper deciduous canine was retained and the permanent canine was impacted in the palate









# The buried canine was exposed surgically and the deciduous (baby) canine extracted. The canine then grew slowly into the roof of the mouth.

exposed





#### **Dr Horobin used the Damon 3mx brace**









#### **Progress after 4 months**









#### **Progress after 9 months**









#### **Progress after 15 months**









#### **Progress after 22 months**









#### **Upper arch sequence**









3 4



## Finished Result after 27 months







#### Before





#### **After**





**Before** After





### Smile Created by



Confidence in your smile