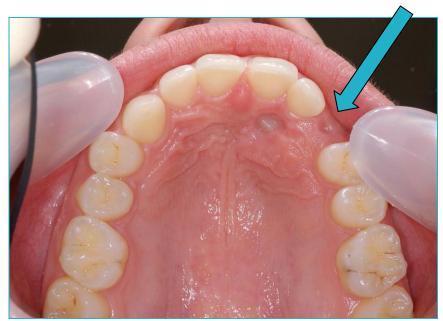

# The buried canine was exposed surgically and the deciduous (baby) canine extracted. The canine then grew slowly into the roof of the mouth.

exposed