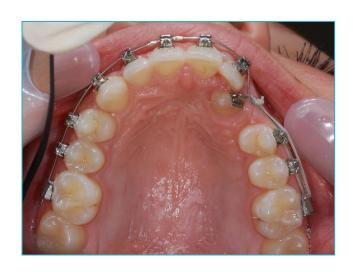

At 14 years, Charlotte was concerned about an upper canine which had failed to erupt and was impacted in the roof of her mouth



## An upper deciduous canine was retained and the permanent canine was impacted in the palate









# The buried canine was exposed surgically and the deciduous (baby) canine extracted. The canine then grew slowly into the roof of the mouth.

exposed





#### **Dr Horobin used the Damon 3mx brace**









#### **Progress after 4 months**









#### **Progress after 9 months**









#### **Progress after 15 months**









#### **Progress after 22 months**









#### **Upper arch sequence**









3 4



## Finished Result after 27 months







#### Before





#### **After**





**Before** After





### Smile Created by



Confidence in your smile