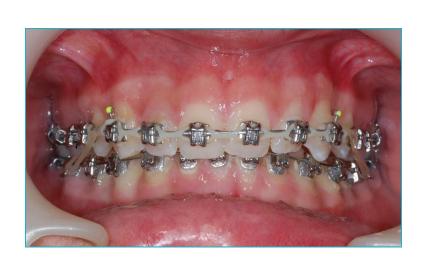

At 14 years, Charlotte was concerned about an upper canine which had failed to erupt and was impacted in the roof of her mouth



## An upper deciduous canine was retained and the permanent canine was impacted in the palate









# The buried canine was exposed surgically and the deciduous (baby) canine extracted. The canine then grew slowly into the roof of the mouth.

exposed





#### **Dr Horobin used the Damon 3mx brace**









#### **Progress after 4 months**









#### **Progress after 9 months**









#### **Progress after 15 months**









#### **Progress after 22 months**









#### **Upper arch sequence**









3 4



## Finished Result after 27 months







#### Before





#### **After**





**Before** After





### Smile Created by



Confidence in your smile