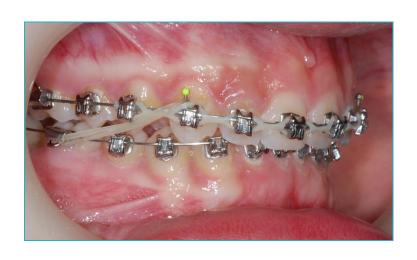

At 14 years, Charlotte was concerned about an upper canine which had failed to erupt and was impacted in the roof of her mouth



## An upper deciduous canine was retained and the permanent canine was impacted in the palate









# The buried canine was exposed surgically and the deciduous (baby) canine extracted. The canine then grew slowly into the roof of the mouth.

exposed





#### **Dr Horobin used the Damon 3mx brace**









#### **Progress after 4 months**









#### **Progress after 9 months**









#### **Progress after 15 months**









#### **Progress after 22 months**









#### **Upper arch sequence**









3 4



## Finished Result after 27 months







#### Before





#### **After**





**Before** After





### Smile Created by



Confidence in your smile