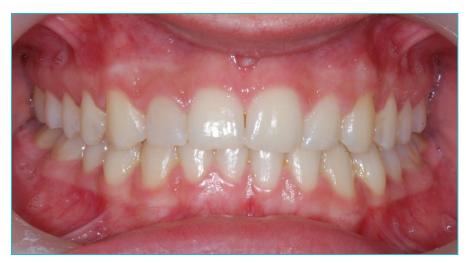

At 14 years, Charlotte was concerned about an upper canine which had failed to erupt and was impacted in the roof of her mouth



## An upper deciduous canine was retained and the permanent canine was impacted in the palate









# The buried canine was exposed surgically and the deciduous (baby) canine extracted. The canine then grew slowly into the roof of the mouth.

exposed





#### **Dr Horobin used the Damon 3mx brace**









#### **Progress after 4 months**









#### **Progress after 9 months**









#### **Progress after 15 months**









#### **Progress after 22 months**









#### **Upper arch sequence**









3 4



## Finished Result after 27 months







#### Before





#### **After**





**Before** After





### Smile Created by



Confidence in your smile