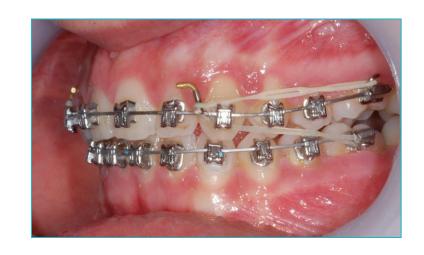

At 14 years, Charlotte was concerned about an upper canine which had failed to erupt and was impacted in the roof of her mouth



## An upper deciduous canine was retained and the permanent canine was impacted in the palate









# The buried canine was exposed surgically and the deciduous (baby) canine extracted. The canine then grew slowly into the roof of the mouth.

exposed





#### **Dr Horobin used the Damon 3mx brace**









#### **Progress after 4 months**









#### **Progress after 9 months**









#### **Progress after 15 months**









#### **Progress after 22 months**









#### **Upper arch sequence**









3 4



## Finished Result after 27 months







#### Before





#### **After**





**Before** After





### Smile Created by



Confidence in your smile